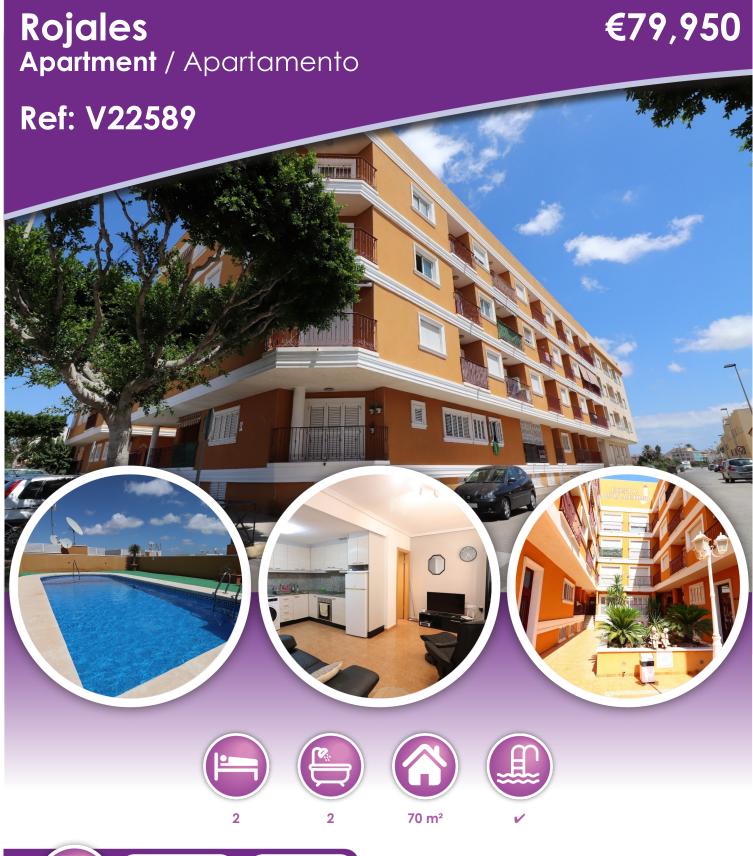

## **Description**

This West Facing, Two Bedroom, Ground Floor Duplex Apartment in Los Palacios is located on the borders of Rojales, just a short stroll from a main chain supermarket and a wide variety of café bars and dining options. Ideally positioned, the beautiful beaches of the Costa Blanca South are only a 12 minute drive away. With a build size of 70m² set over two floors, the apartment offers a well-designed layout. The main level comprises a comfortable lounge/dining room, an open-plan fitted kitchen, and a modern shower room. On the lower floor, you'll find two double bedrooms and a family bathroom, providing ideal separation between the living and sleeping areas. Additional features include pre-installed ducted air conditioning, a lift within the block, access to a communal solarium, and a lovely communal pool—perfect for enjoying the Mediterranean climate. This is a great opportunity for either permanent living or as a lock-up-and-leave holiday home in a convenient and well-connected location.