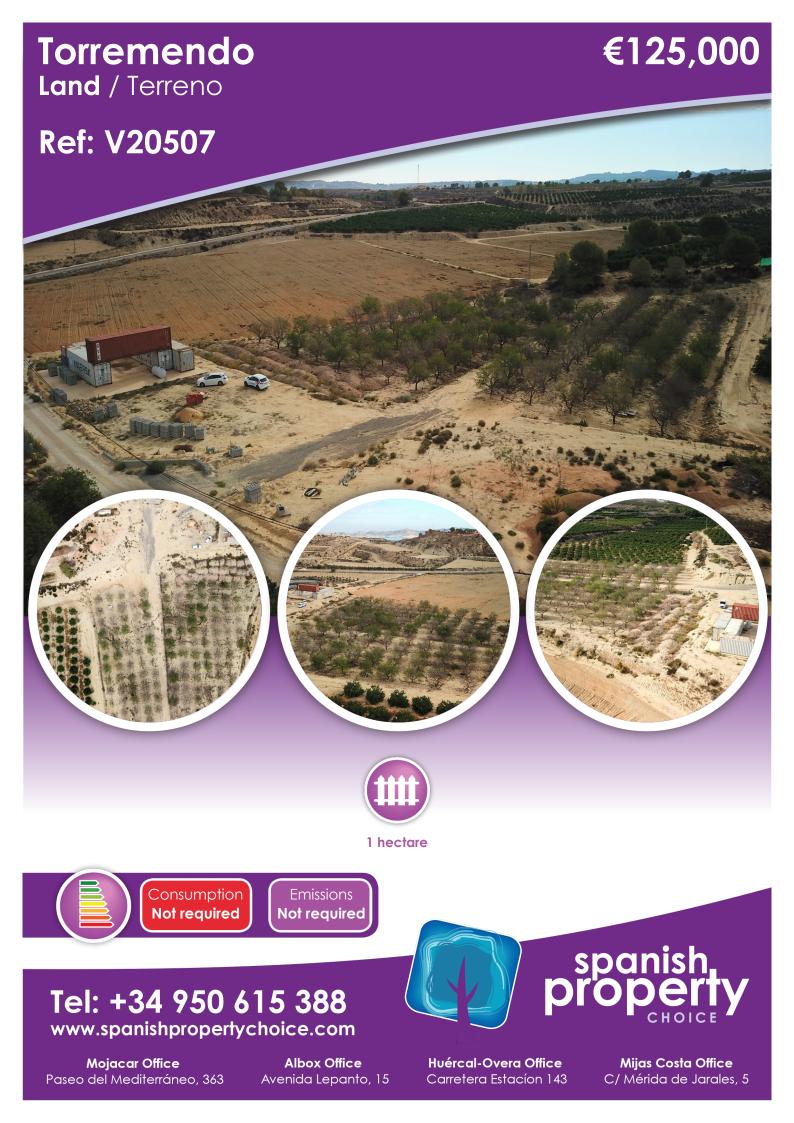

## Description

This 10.000m2 Plot in Torremendo is located in the vast Countryside, between San Miguel de Salinas, Bigastro & Orihuela. Within just a 2-minute drive to the town center, with all its amenities and facilities, and approximately a 20-minute drive to the coast and beaches, this property offers an excellent blend of accessibility and rural tranquility. The plot allows for the construction of a 200m2 house and already includes a 20 x 20-meter concrete hard standing, plus five high-quality containers (each 12 meters long x 2.45 meters wide x 2.89 meters high) with potential for conversion into a residential property. An electric post is positioned at the start of the plot for convenient connection, along with a 3,000-liter septic tank and a 30,000-liter water tank in place. This expansive plot presents an ideal opportunity to build a beautiful family home, offering stunning countryside views, nestled in Costa Blanca South, and situated near the desirable Torremendo lakes, renowned for their vibrant color and health benefits.