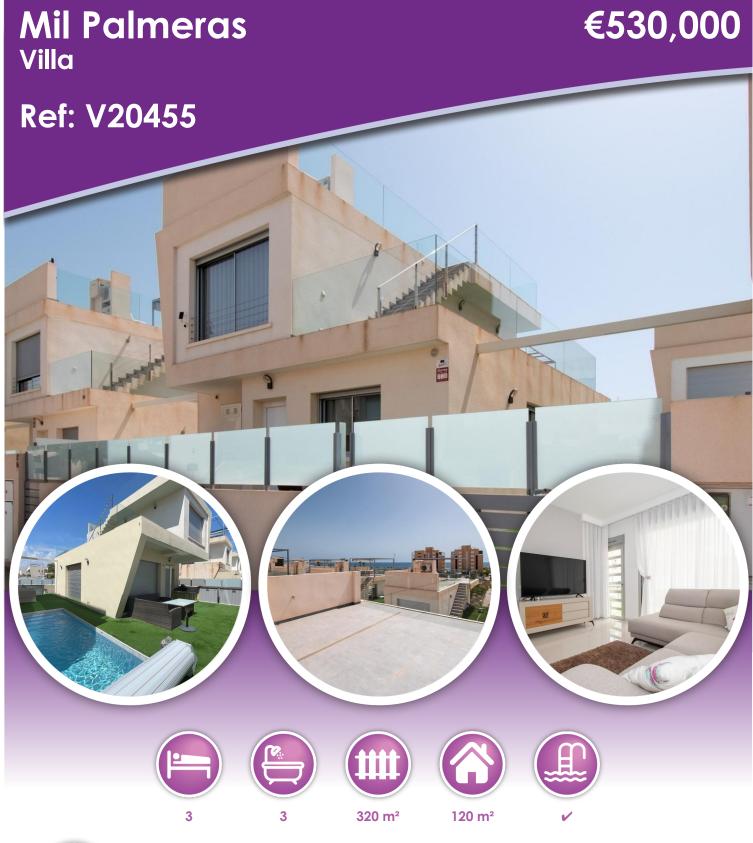

## **Description**

This East Facing, Three Bedroom Detached Villa in Mil Palmeras is located just 150 metres from the stunning sea front and beaches of Mil Palmeras, within walking distance to a range of local amenities and facilities. This modern, high-quality property, built in 2019, boasts 3 bedrooms and 3 shower rooms (2 en suite), all with fitted wardrobes. Air zone air conditioning throughout ensures comfort, while the open plan kitchen with a feature island and Siemens white goods adds a luxurious touch. The villa also includes a utility room, off-road parking, and an artificial grassed garden, complemented by a covered terrace off the living room. The double-level solarium offers spectacular sea views, and the property features a separate private garage. A heated private swimming pool with a pool cover enhances the outdoor living space, while the villa is sold fully furnished with a security door for added peace of mind. With a build size of 120m² on a 320m² plot, this property offers many extras and is located just a five-minute drive from Orihuela Costa in Costa Blanca South.