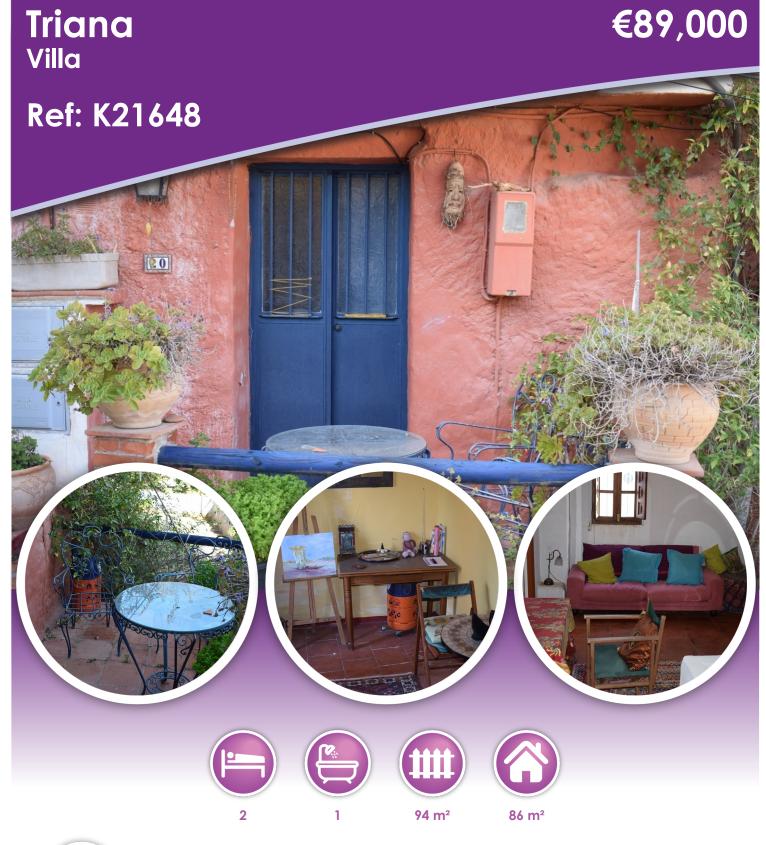

## **Description**

The accommodation comprises: an entrance hall/sitting room, fitted kitchen, large living room, double bedroom and newly fitted kitchen. There is a separate annex with wash-basin, currently used as a bedroom and laundry room.. There is a possibility of changing the accomodation to make a third bedroom. There are 3 terraces; one by the front door, another in front of the annex and also a roof terrace above the annex.