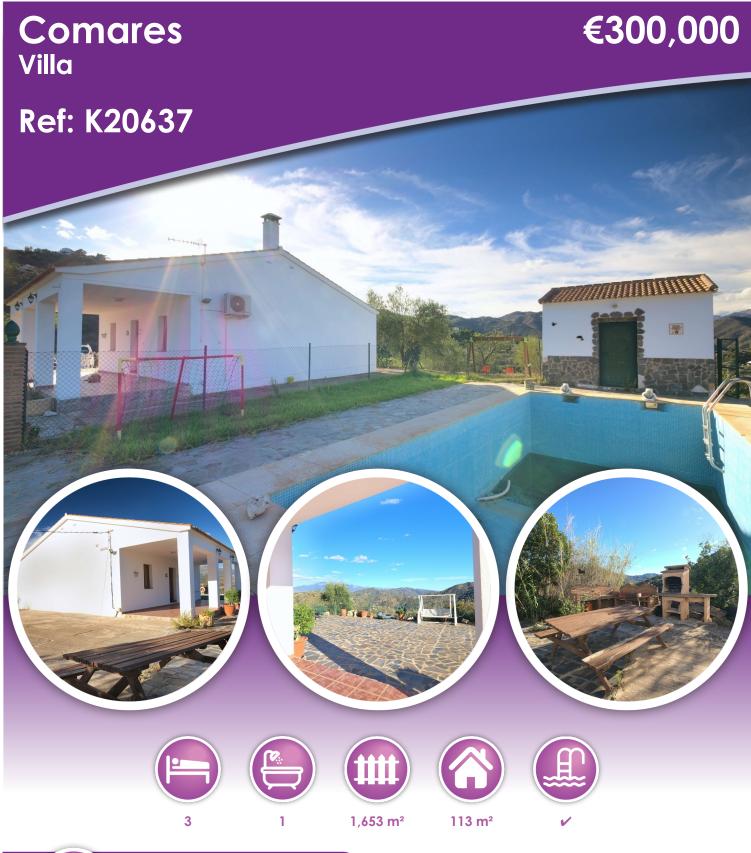

## **Description**

Independent house in Paraje El Romo Cuevas, in Comares. With unbeatable views on a 1,654 m plot, parking area, terraces, barbecue and pool. The house has 3 bedrooms, a full bathroom, living room, kitchen with fireplace and A/C. All exterior, aluminum windows with double glaze, blinds and mosquito nets. Mains water and electricity. If you want more information, do not hesitate to contact us, we will be happy to inform you.