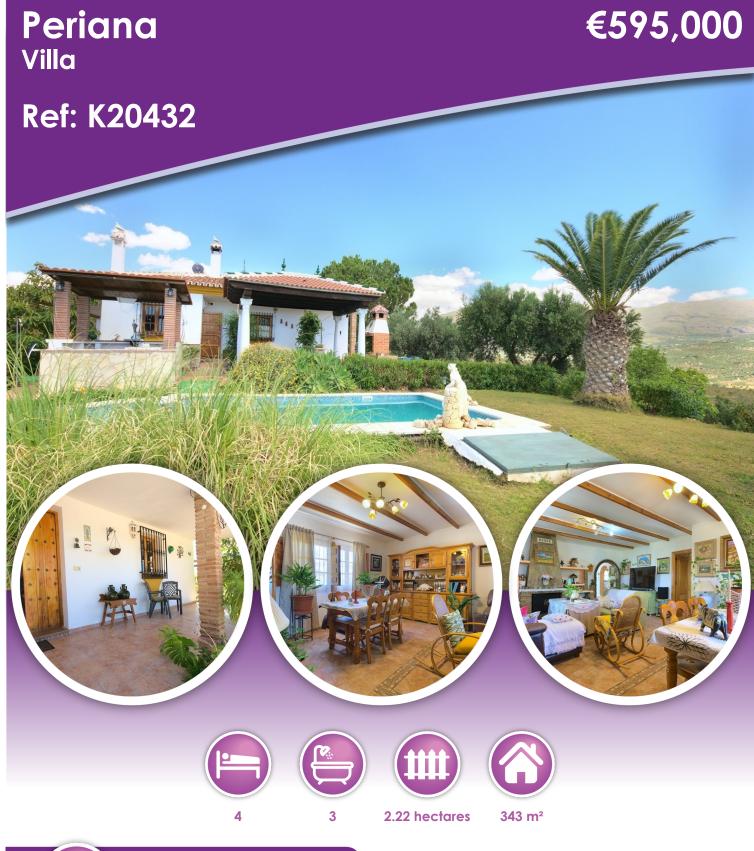

## **Description**

A ranch designed for the enjoyment of both people and horses is a place of great beauty and functionality. Here is a detailed description of a hacienda on a plot of 22.177mt2 that includes facilities for horses, a guest house, a swimming pool and a barbecue area. The main house combines rustic and elegant elements, with 150,82 meters built it is distributed in 3 bedrooms, the main one with fitted wardrobes, A/C and en suite bathroom, 1 complete bathroom, living room with fireplace and A/C and a large kitchen with space for dining and exit to the recreational area of the pool, where you will find another kitchen with bar, barbecue, oven and a pergola with table and space to share with family and friends with unobstructed views to the Maroma and lawn area for sunbathing or activities. We also have a closed garage next to the house for guests of 81.72mt2, with a covered porch, independent kitchen with fireplace, 1 bedroom and a complete bathroom. Enclosed and independent garage with storage space. In the finca you also have space for your horses, with a riding arena and with a construction of 78.41mt2, distributed in hen house, food store and stables.