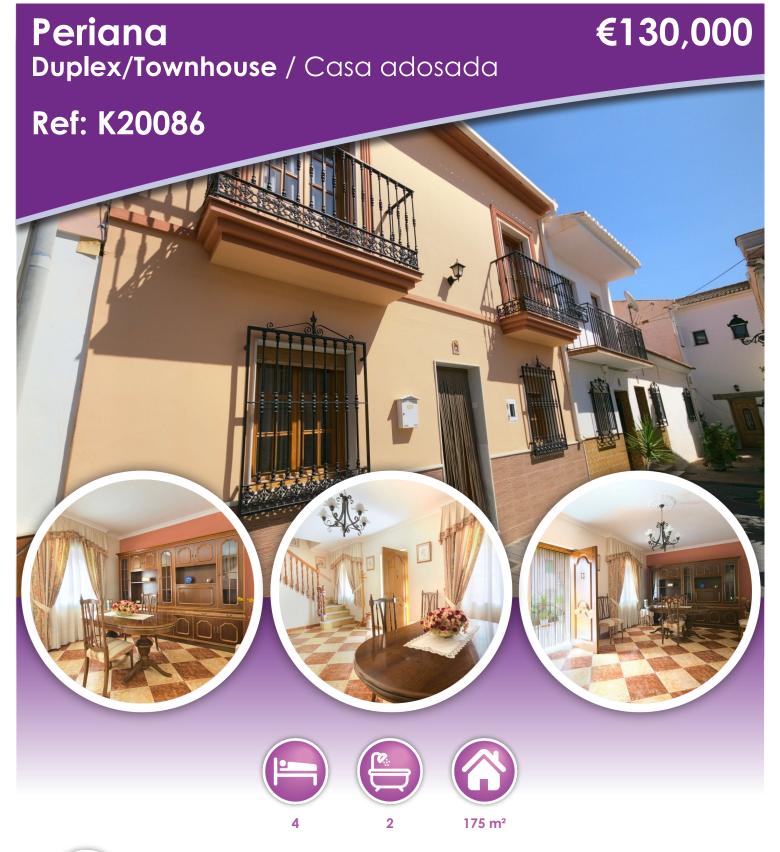

## **Description**

Spacious townhouse located in the center of Periana. It is equipped with solar panels, south facing and has parking area. On the ground floor we have the living room with a storage area under the stairs, a bedroom that is currently used as a living room, a full bathroom, a living room that leads to the kitchen and communicates with an interior patio from where, going up a flight of stairs, we find the laundry area and from there another small section of stairs to access the terrace. On the first floor, accessing from the living room, we find three large bedrooms, all exterior, and a full bathroom. Periana is equipped with all services, banks, shops, hardware stores, bars and restaurants. About 20 minutes from Vélez-Málaga and 25 minutes from the beaches of Torre del Mar.