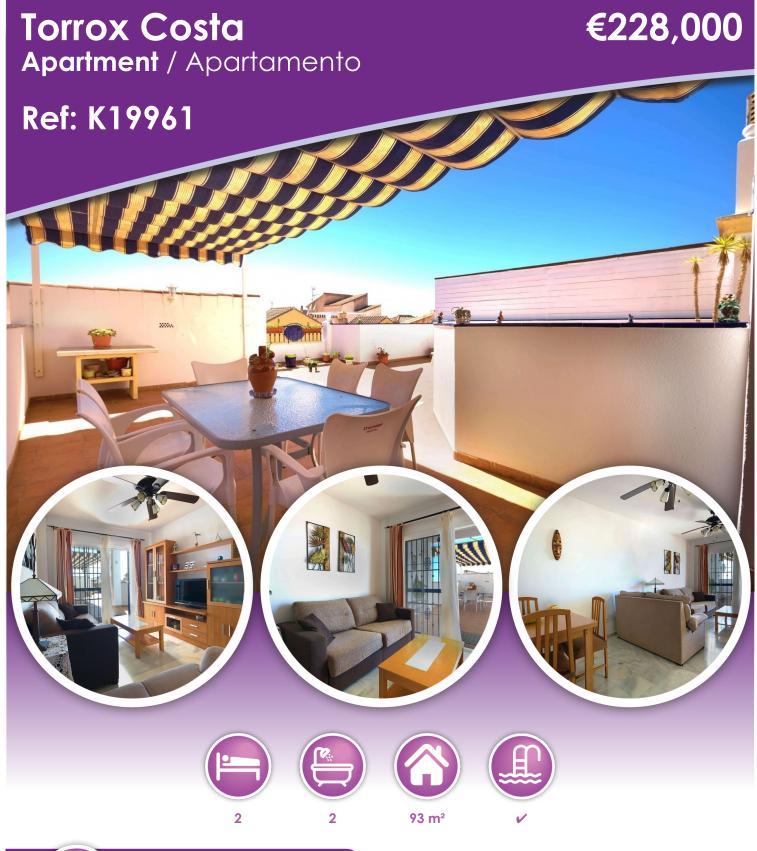

## **Description**

This semi-penthouse is located in Torrox Costa. It consists of two bedrooms with built-in wardrobes, two complete bathrooms, an independent kitchen, a living-dining room and a large terrace of almost 70 square meters. This terrace is equipped with a movable awning. Very bright, south facing, in an enclosed area with a communal pool. Parking and storage included in the price. Less than 5 minutes walk to the beach, close to all services and 7 minutes by car from the highway.