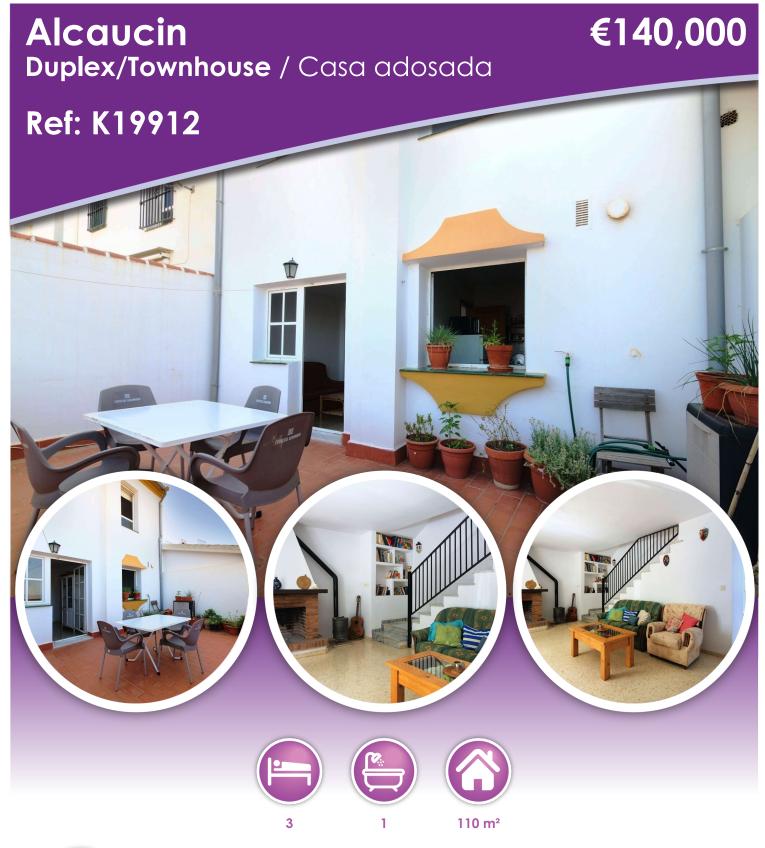

## **Description**

Modern Townhouse in Alcaucín. Divided into two floors. On the entrance floor we have a spacious living room with a fireplace and from there we access an additional living room that leads directly to the kitchen and the ferrace, which offers unobstructed views of the Sierras de Alhama, Tejeda and Almijara Natural Park. The terrace is a perfect space to enjoy outdoor meals, relax in the sun or simply admire the natural surroundings. The upper floor consists of three bright rooms and a full bathroom. Parking included. About 20 minutes (21km) from the highway and about 25 minutes (24km) from Torre del Mar.