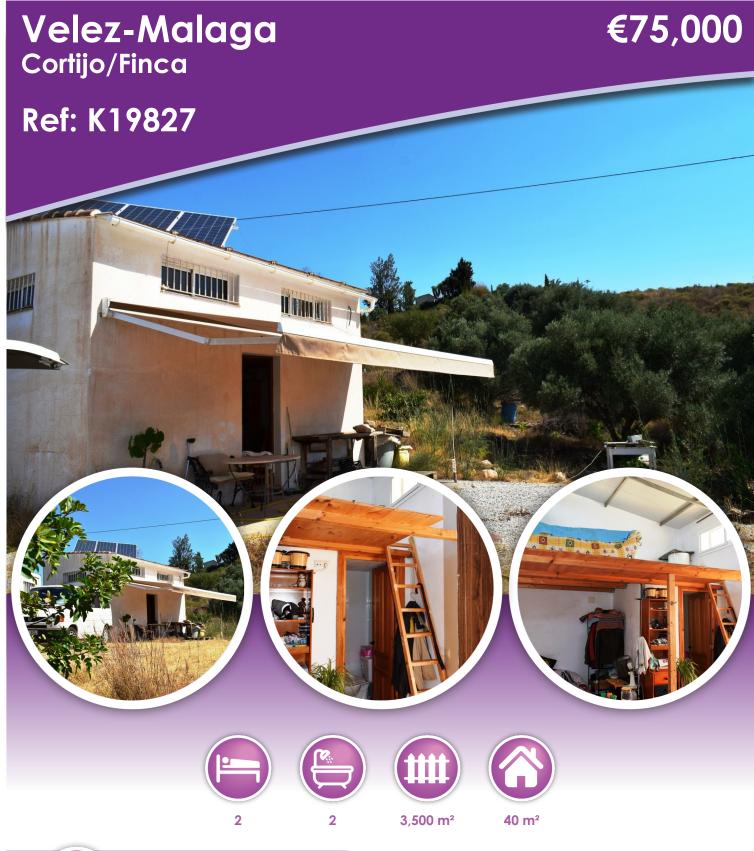

## **Description**

This small house is located in the area known as La Dehesa, near the village of Los Romanes and around a 35 minutes drive to the coast. The house is quite small, but it has everything you need. There is a living room with kitchen area, a wo and the bed is situated in a mezzanine floor made out of wood as ceiling is quite high. Porch at the front with a large awning and the most amazing sea & countryside views. Next to the house, there is a mobile home that currently has wooden floors and 2 bedrooms plus a room in the middle, where a bathroom could be installed. Nice plot of land with some fruit trees and the upmost peace and quiet. Dirt track access in some of the way. Mains water and solar system for electrics.