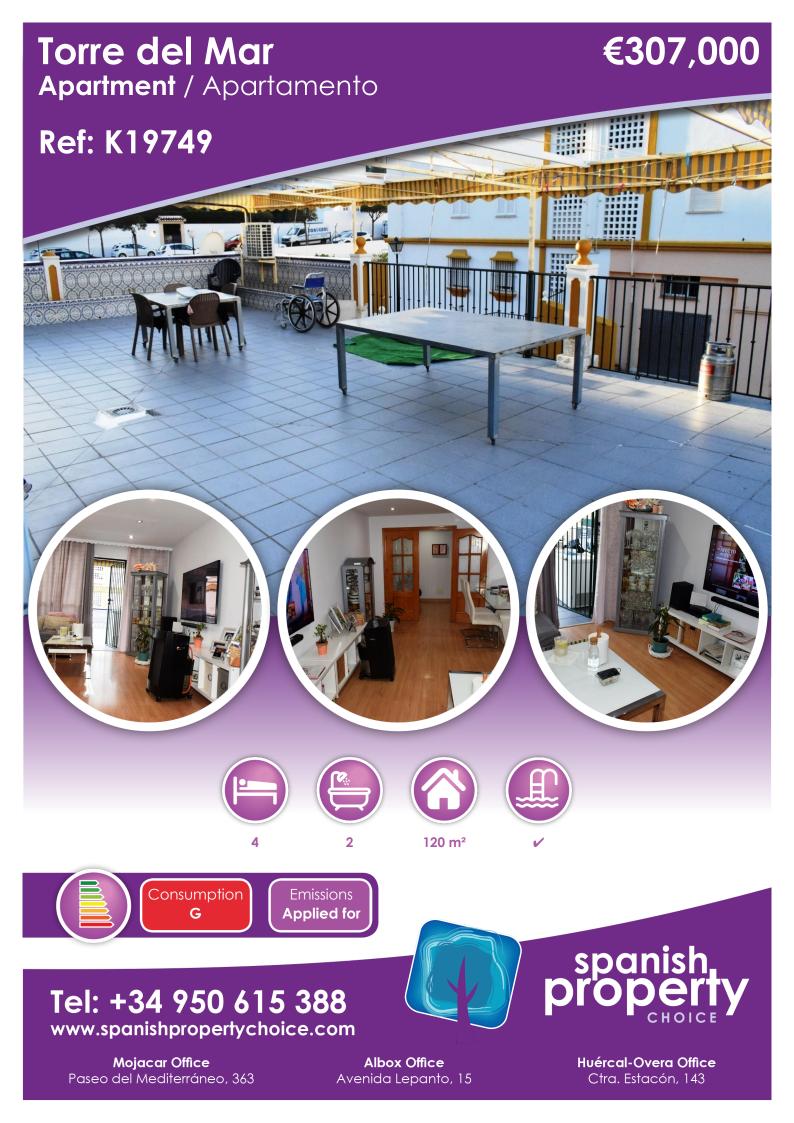

## Description

This spacious apartment is located in the centre of Torre del Mar, next to all amenities. It is on a first floor of a complex with community pool and paddle courts. The apartment comprises an entrance hall, spacious living/dining room, long fitted kitchen, and 4 bedrooms and 2 full bathrooms and a very large terrace.