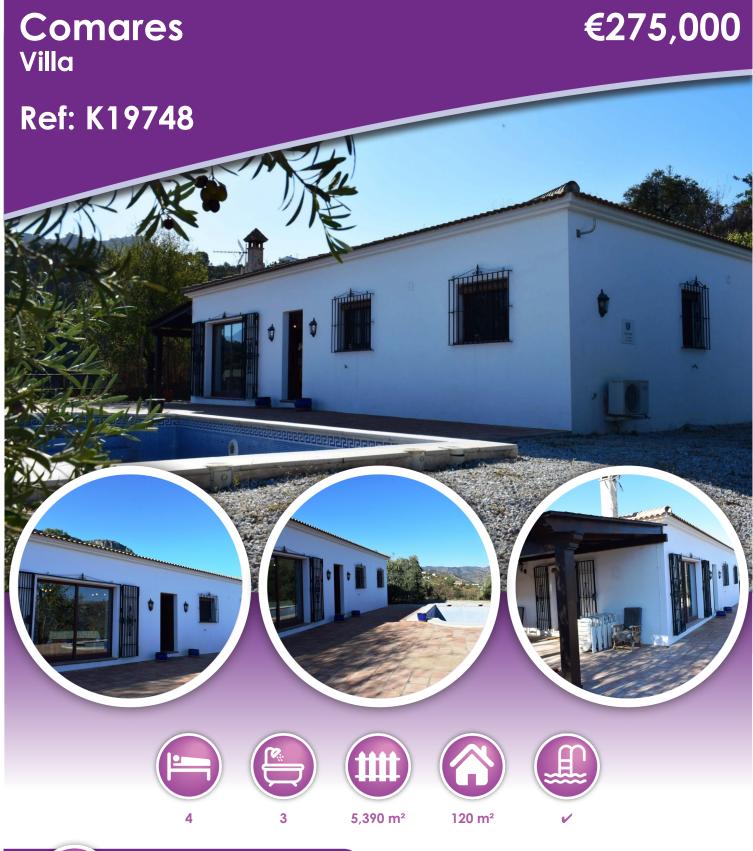

## **Description**

This modern villa is located in the area known as Mazmullar, a 10 minutes drive to the village of Comares and around 50 minutes to the coast. It has been built to a high standard on a large plot of land with mainly olive & almond trees and with amazing views of the countryside. The house comprises a large living/ dining room with fireplace and a big glass sliding door giving you panoramic views of the mountains, a fully fitted modern kitchen opened to the living room via an arch, 4 double bedrooms, (2 of them en-suite) and 3 bathrooms in total. From the living room you access on one side to a very large, covered terrace and through the front, to the spacious pool area. Dirt track access.