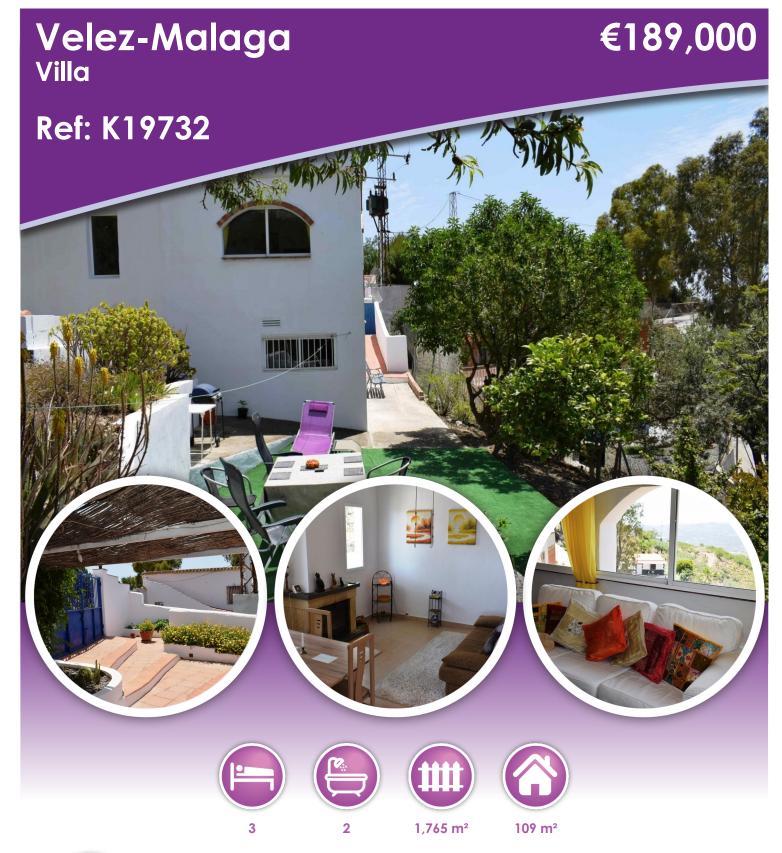

## **Description**

ONE YEAR FREE HOUSE INSURANCE ON PURCHASE This charming property has been tastefully decorated, and has beautiful views of the surrounding countryside, down to the sea. The house is set in private fenced gardens, and the accommodation comprises entrance hall, 2 living rooms, one being a sunroom with mountain viiews and the other one with a log burning fire, a fitted American style kitchen, 2 bedrooms and 2 shower rooms. There is a 90m2 basement that could be converted into a separate apartment. Outside there are gardens and different terraces plus a roof terrace with sea views.