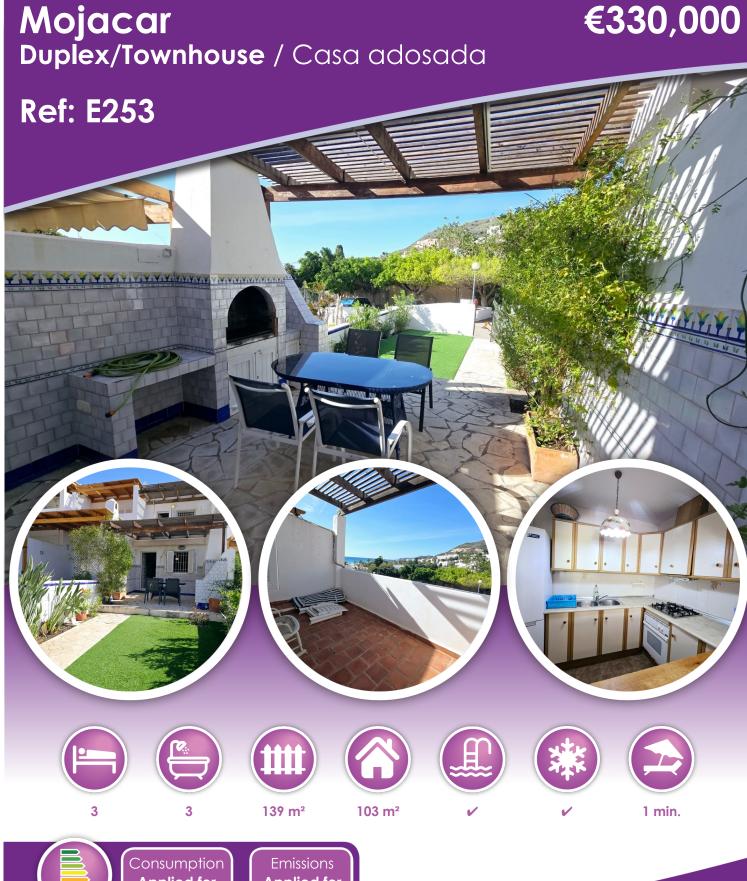

# **Description**

Semi-Detached Duplex in Mojácar Playa – Just 100m from the Beach! Location: Prime spot in Las Ventanicas, just a 2-minute walk to the beach!

Size: 3 double bedrooms, 3 bathrooms

Outdoor spaces: 3 private terraces (including sea views!), front garden

Living areas: Bright living-dining room, separate fully equipped kitchen

Extras: Laundry patio, storage room, and private outdoor parking

Convenience: Close to shops, restaurants, transport & supermarkets

Access: 10 min drive to Garrucha, Vera Playa, Turre & Los Gallardos ????, 45 min to Almería airport

Perfect for a holiday getaway, full-time home, or a solid investment! Interested? Contact us for a viewing