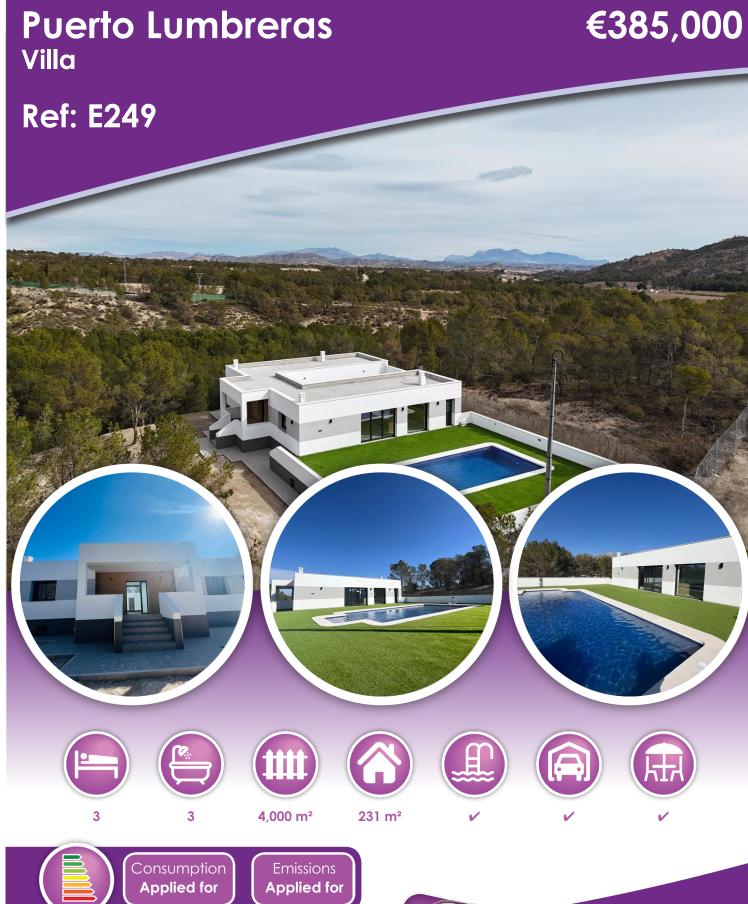

## **Description**

OFF PLAN NEW BUILD

In collaboration with our Spanish partners, we have the pleasure to bring you the opportunity to buy a spectacular villa located in the countryside of Puerto Lumbreras in the Murcia region.

Located 15-minutes' drive from the bustling town of Lorca, where you will find all amenities including a train station, supermarkets, wonderful shopping centre, cinema, golf courses and much more.

This is an independent villa, offering three bedrooms, three bathrooms, a substantial garage measuring 50.11m2 and private pool of 5m2x10m2.