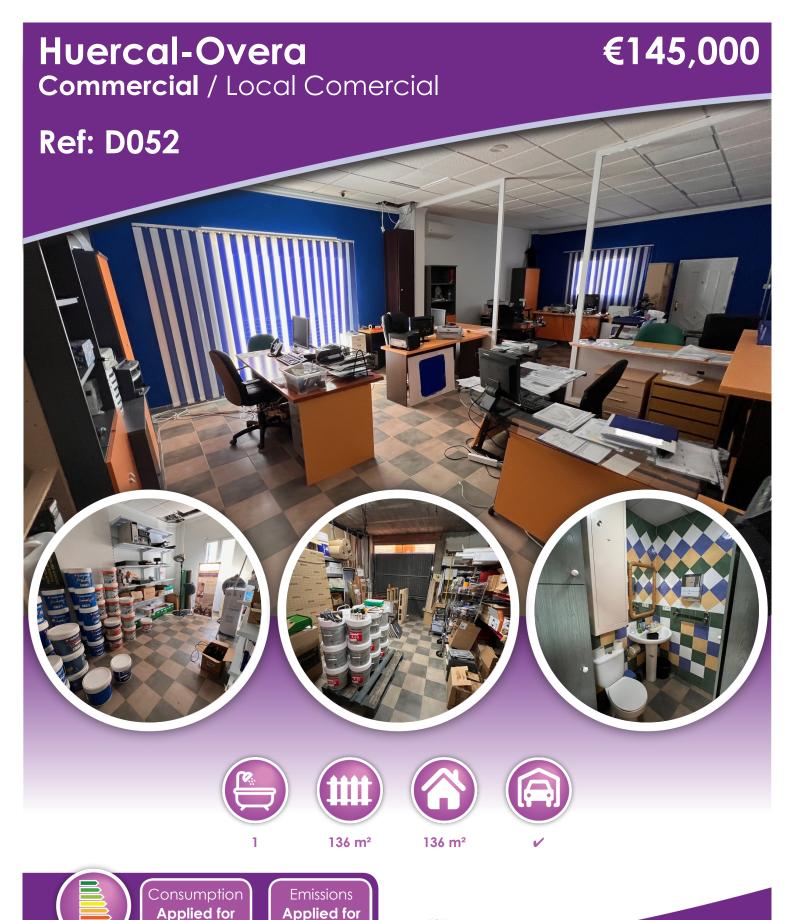

## **Description**

A fantastic opportunity to acquire a commercial premises in a very sought after area of Huercal-Overa town.

Huercal-Overa has grown over the recent years and now has over 20,000 habitants making it a fantastic location to open a new business. Set on a corner plot, the shop is just across the road from several bars, the town's main bus station and along the road from 2 main supermarkets and restaurants.

Currently the property consists of 136m2 which is used as an office, W/C, full size garage and 2 large rooms for storage or further offices or commercial spaces.

The property has connection to main water, electric and drainage and could be designed and segregated into almost any space required.