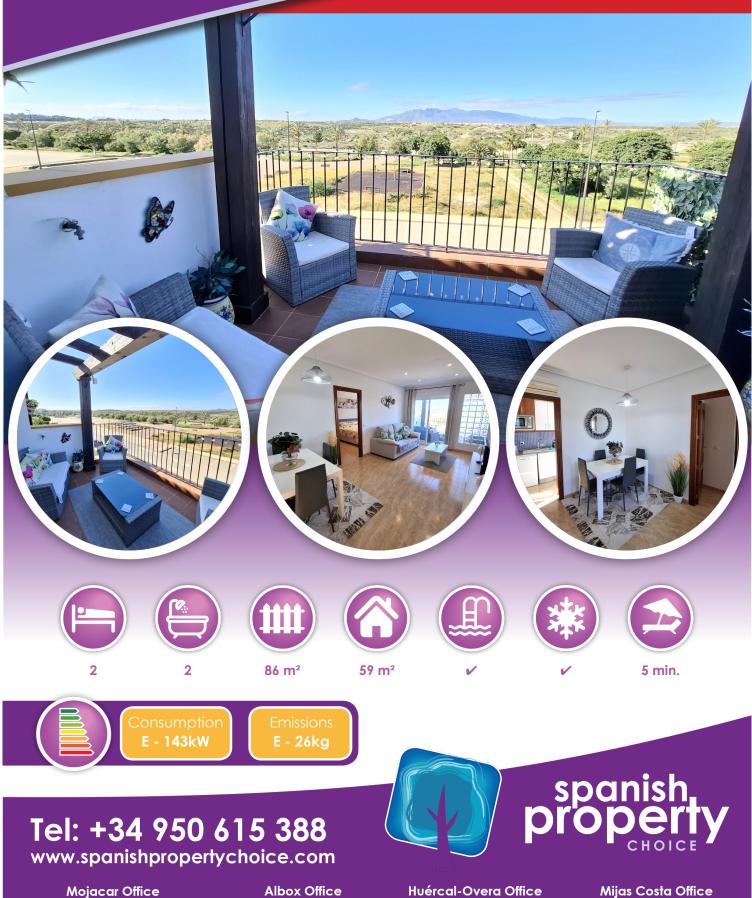

## Description

\*\*\*\* SOLD JUNE 2025 \*\*\*\*

This stunning south facing penthouse apartment is located within the beautifully maintained Al-Andalus Thalassa community, one of the most sought-after developments in the area. Residents enjoy access to a range of top-tier amenities, including indoor and outdoor communal swimming pools, tennis courts, landscaped gardens, and more.

The community is just a short drive from the coast, as well as a variety of local amenities such as restaurants, bars, and supermarkets.

The apartment is accessed via a staircase that leads to a spacious private terrace, offering breathtaking views of the surrounding area.

From the terrace, you enter the bright and airy open-plan living and dining area, made even more inviting by large patio doors that let in plenty of natural light and connect seamlessly with the outdoor space.

To the rear of the property is a fully fitted kitchen.

Both bedrooms are generously sized and include fitted wardrobes.

The master bedroom benefits from a charming Juliette balcony and a private en-suite bathroom.

A second modern bathroom serves the rest of the apartment, making it ideal for guests or family use.

The apartment has access to an underground parking space.

This property offers an ideal blend of comfort, style, and location—perfect for full-time living or a holiday getaway.