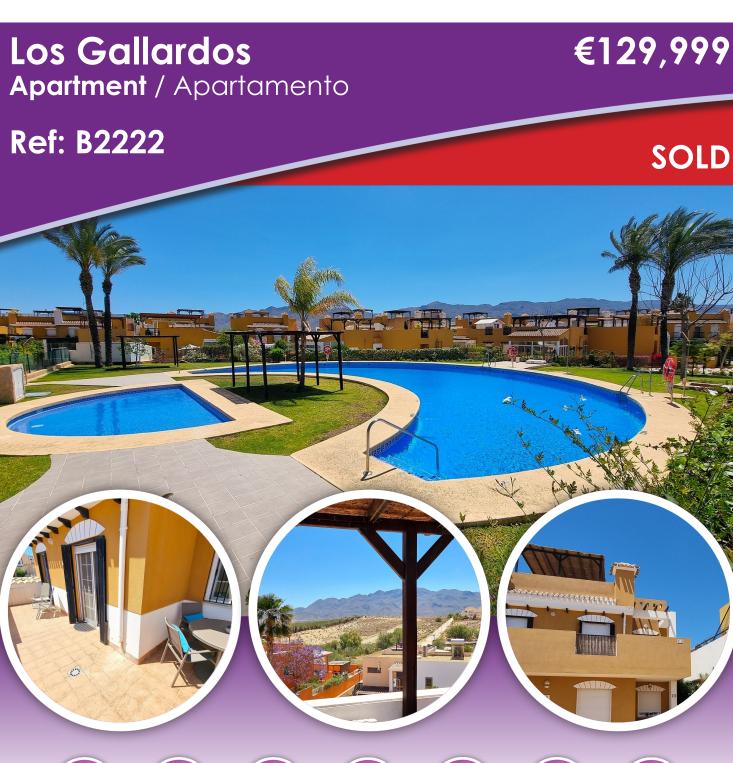

## Ref: B2222 — https://www.spanishpropertychoice.com/B2222

## **Description**

\*\*\*\* SOLD JULY 2024 \*\*\*\*

This immaculately presented three bedroom, two bathroom penthouse apartment is located within a beautiful community of Jacaranda on Huerta Nueva, with the local village of Los Gallardos, being just a 15 minute walk away and the coast an easy 15 minute drive.

Situated on the first floor, this spacious property offers a clean and modern interior as well as spacious rooms and fantastic outside space for enjoying the year round sunshine.

The main door will take you into the spacious living dining area. From here you have access to a private terrace area, which is south facing and enjoying views to the Sierra Cabrera mountains.

The recently fitted kitchen has a great amount of storage units, modern appliances and a high quality black work surface.

Door access leads to a small terrace area and then to the external private stairs leading up on to the incredible roof terrace where there is a sunbathing area, large pergola with seating, outside kitchen space and picturesque 360° views.

The apartment has mains gas and central gas heating throughout.

The community boasts gardens, allocated underground parking and communal swimming pools.

Ideally, the property is sold fully furnished, so turn-key ready.