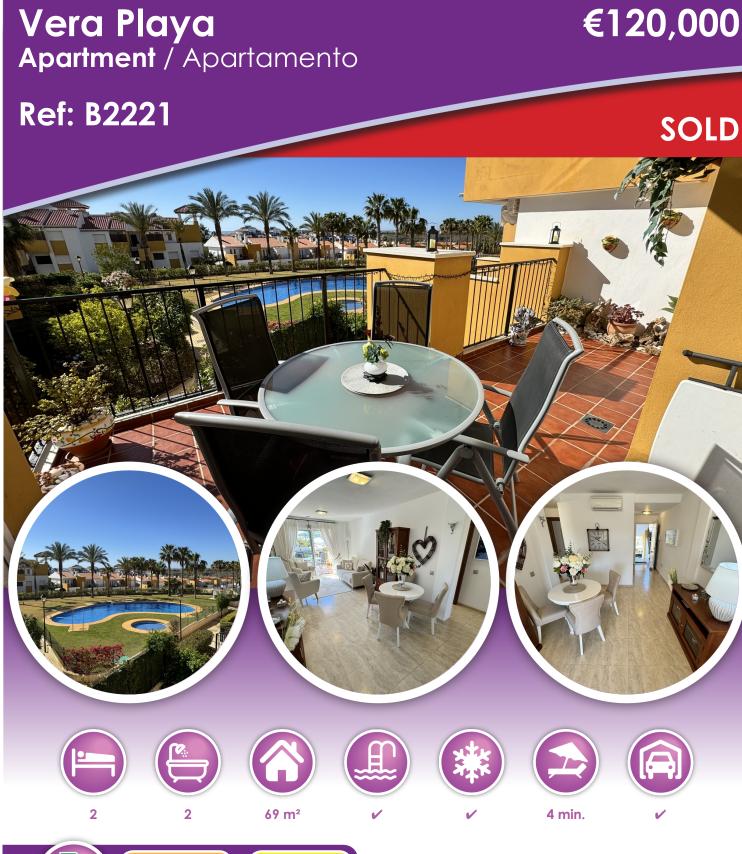

# **Description**

\*\*SOLD NOV 2024\*\*

A beautifully presented first floor 2 bedroom, 2 bathroom property situated in the sought after area of Vera Playa.

Located in a gated community, this apartment offers an excellent home for all year round living, an ideal lock up holiday home or rental potential.

The communal grounds are kept to a very high standard and include off road covered parking, gardens, children's play areas, indoor heated swimming pool, outdoor adults and children's pool.

Leading directly from your allocated parking space are the stairs leading to the front door.

Internally the home is recently decorated with a modern finish and a key-turn ready design.

An entrance hallway provides a bright and airy reception to the property. Immediately to your right is the fully fitted kitchen with granite work surfaces, ample storage cabinets and a separate utility room with additional storage space.

Continuing along the hallway you enter the spacious living and dining room with patio sliding doors leading out onto the private terrace, a wonderful space where you can enjoy views over the communal pool and gardens and distant sea views.

There are 2 double bedrooms with fitted wardrobes, the primary having direct access to the front terrace and an en suite shower room.

The family bathroom has a wooden under sink cabinet, wall mirror and shower screen on the bathtub.