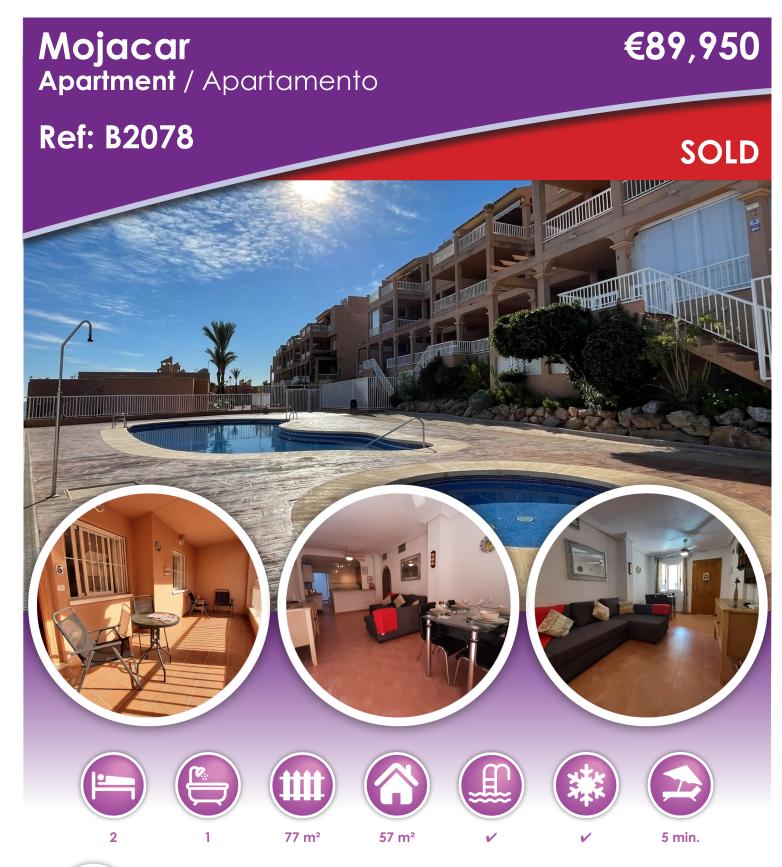

## **Description**

\*\*SOLD AUGUST 2024\*\*

This is a very well presented two bedroom, one bathroom, ground floor apartment situated in a popular community with two swimming pools. This property would make an ideal holiday home or could become a potential rental opportunity. It is situated in the Marina de la Torre complex in Mojácar Playa, a few minutes from its stunning beaches, cafés, restaurants, bars, shops, general stores, banks plus much more.

The service is ideal and useful to anyone owning or renting a property in this location.

This apartment is conveniently located in front of a small road which has car access, useful for dropping off bags, shopping etc. There is a short flight of stairs leading you to the corresponding block. The property is ground level with a handful of steps to your own front door via its private front terrace.

You are greeted by a good-sized living/dining room which can accommodate a large sofa, some furniture, a dining table and chairs. A semi open plan kitchen with electric hob, oven, fridge freezer and plenty of storage. There is an outside courtyard which currently houses the washing machine, a sink, boiler and some storage units.

Through the arched hallway there is a good sized bathroom with an enclosed bath and overhead shower, toilet, bidet and vanity unit. Next to this is the first of two bedrooms. This double bedroom is a good size with sliding built in wardrobes, ceiling fan and a secure window facing out to the front of the property.

Opposite you will find the second double bedroom also with ceiling fans and built in wardrobe. The window faces the internal courtyard.

The large front terrace can easily accommodate some patio furniture, table and chairs and although it has no sea views it does get the morning and midday sunshine. The outside courtyard also gets some afternoon sunshine.