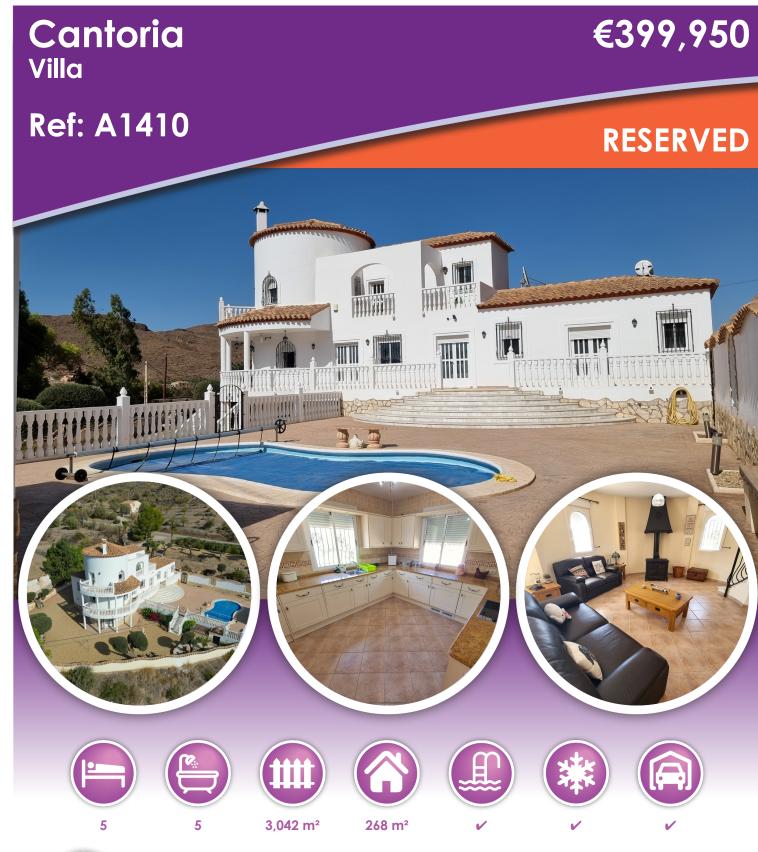

## **Description**

\*\*\*RESERVED MARCH 25\*\*\*

This stunning 5 bed, 5 bath villa situated just outside Cantoria village, the property comes with a 8m x 4m private swimming pool, a lovely guest house/Granny annex with a seperate entrance, a solar hot water system, air conditioning throughout and has stunning views of the mountains and countryside; the villa includes a build size of 268m2 and a plot size of 3,042m2 that is fully walled and gated. The town of Albox is just a 10 minute drive away where you will find all the amenities such as additional supermarkets, pharmacy, cafes, bars and restaurants etc.

On entering the property grounds there is a large tarmac drive big enough to park multiple cars, there is also a carport for a vehicle

Entrance to the villa is accessed via an ornate marble staircase that brings you to the entrance of the property, on the right is a large fully fitted kitchen with granite worktops, to the left of the kitchen is a separate toilet, the hallway then leads to the large lounge dining room with feature log burner and doors that lead to the terrace overlooking the pool. There is a corridor off the lounge to 3 large double bedrooms, two have access to the pool and one has double doors that open onto a small balcony big enough for a table and chairs. The pool area also has a bar and outside kitchen.

From the lounge up another ornate marble staircase you will find the master bedroom with built in wardrobes, ensuite bathroom with corner bath and access via patio doors to the lovely balcony with the stunning views of the mountains and country side.

There is a huge underbuild that is used for storage and the gardens have a variety of established trees and plants that are low maintainence. This really is a property with the WOW factor and is definitely worth a viewing!