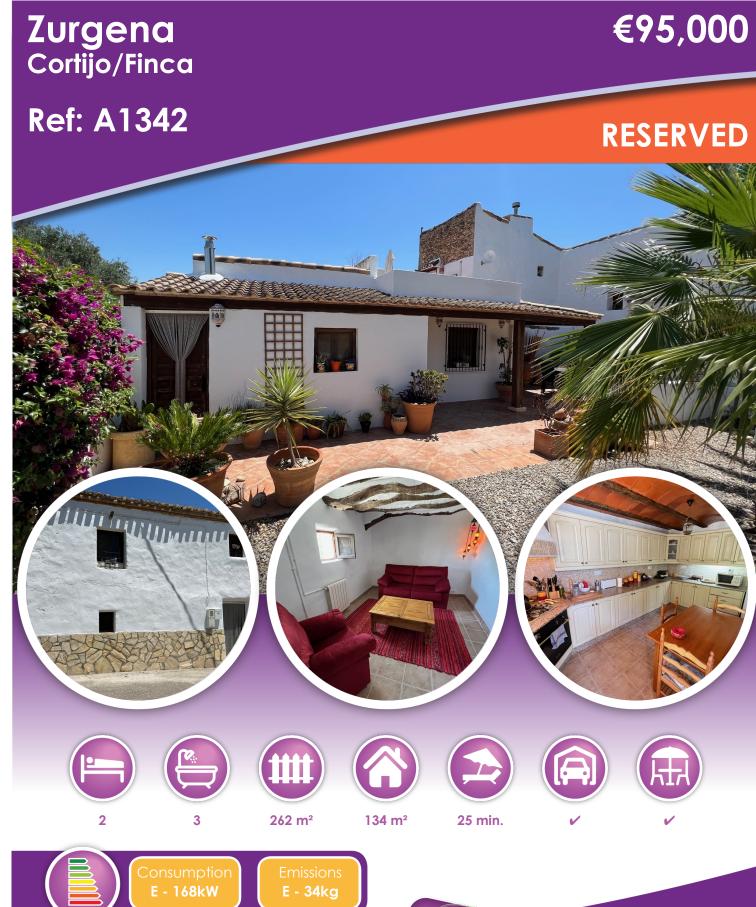

## **Description**

\*\*RESERVED JUNE 25 \*\*

This charming semi-detached house is located in the small village of El Palaces. A five minute drive into the local town of Zurgena where you can find a selection of shops, bars and bank as well as a weekly street market.

To the side of the property is a private garden with mature plants and trees and is very easy to maintain. There is enough space for off-road parking, and you could easily install gates for a secure driveway.

A covered porch offers the perfect area for outdoor dining. Access from the garden is a storage room and a separate shower / utility room.

Internally, the home displays traditional features throughout, such as archways and wooden beamed ceilings.

An entrance hallway creates a beautiful welcome into the home, immediately to the left is the main lounge.

Directly ahead from the entrance hallway is a snug with a feature log burning fireplace.

Up three steps is the fully fitted kitchen is an excellent size, large enough for a fully size dining table and has direct access to the garden.

The internal spiral staircase leads up to the first floor where you will find the two double bedrooms which both have built in wardrobe space and en suite shower room, one having a door out onto a private terrace where you can enjoy incredible views of the surrounding countryside.