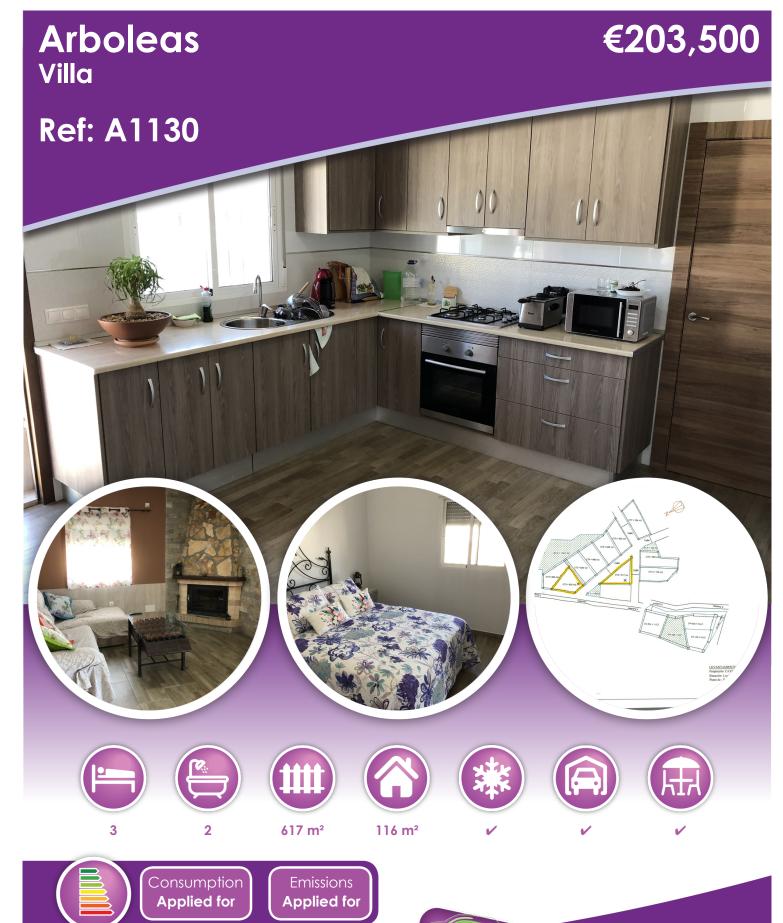

## **Description**

A fantastic opportunity to acquire an ultra modern, stylish, new build in the heart of Los Higuerales, just a 10-minute drive from the local villages and amenities of Arboleas and Albox.

\*\*There are two plot size available to choose: 605m2 and 617m2. Estimated time for completion is 6 months.

The price stipulated, allows you to work closely with a reputable local builder, so that you can assist in the design of your own bespoke home.

The photographs demonstrate a recently constructed villa and also the architects drawings of the villa.

\*\* Swimming pool (8m x 4m) can be included for an additional 17,500€

The property will have three bedrooms and two bathrooms and will include the following:

Construction of concrete, brick and thermal insulation Water and electricity connected Solid iron window grills Full building Licence Professional architect plans White aluminium double glazed windows Wooden exterior doors Fully fitted and tiled bathrooms including sanitary fittings Fully plastered and painted interior and exterior walls Floor tiles Fireplace or chimney Electric water heater Fully fitted kitchen including Oven, hob and extractor Boundary walls and gates Gravelled plot